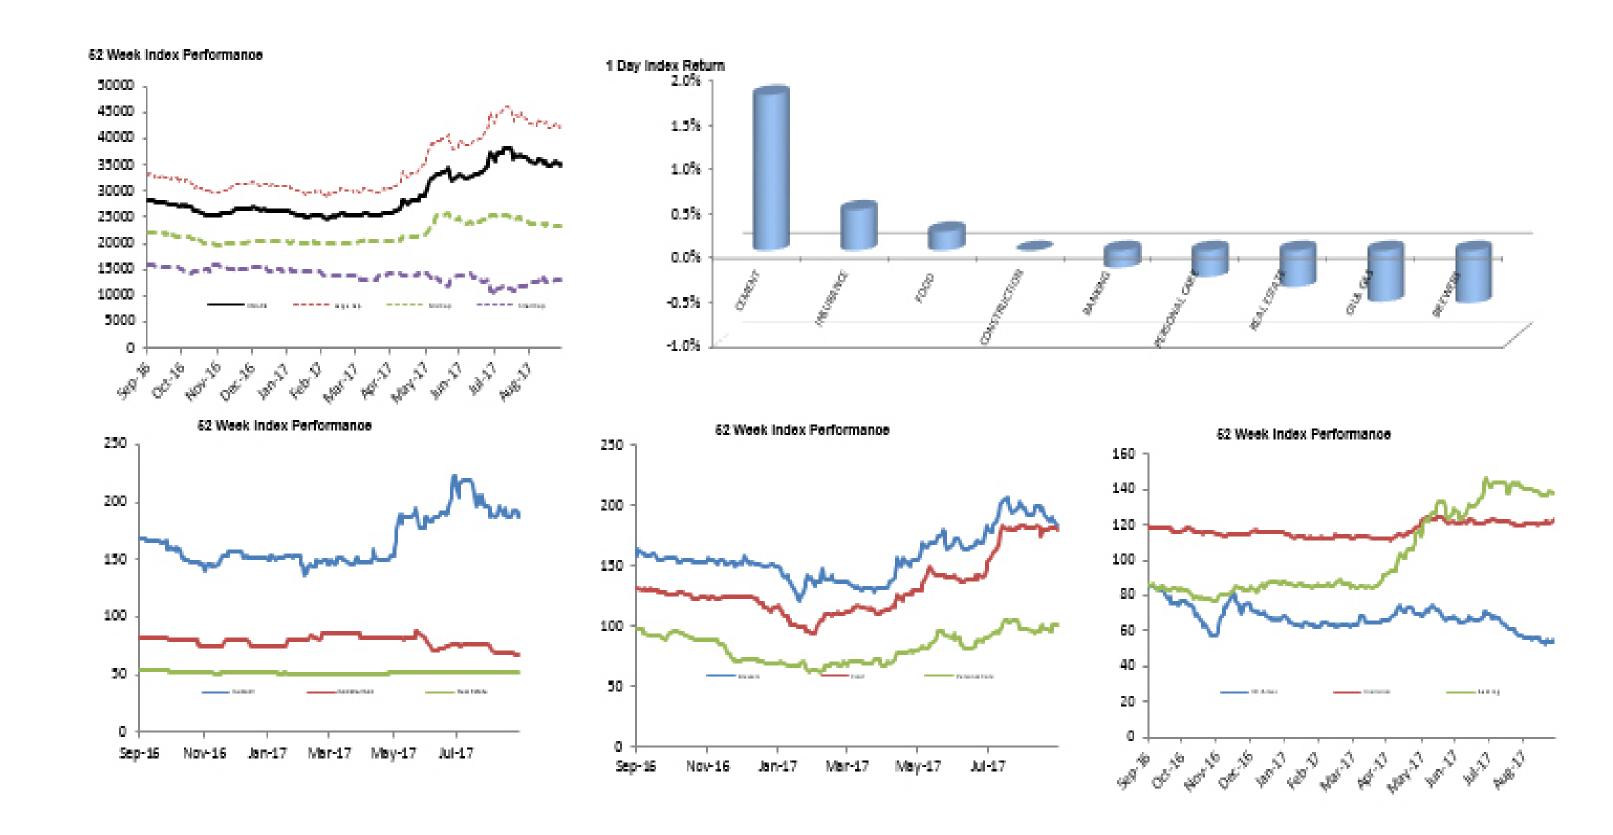

| Index Performance          |              |        |         |         |            |            |         |            |           |
|----------------------------|--------------|--------|---------|---------|------------|------------|---------|------------|-----------|
|                            |              |        |         |         |            |            |         | 52 Wk      |           |
|                            |              | 1 Wk   | 3 Month | 6 Month |            |            | 52 Wk   | Volatility | 52 Wk Max |
| ARM Sector Indices         | 1 Day Return | Return | Return  | Return  | QTD Return | YTD Return | Return  | (SD)       | Drawdown  |
| BANKING                    | -0.19%       | 1.13%  | 11.77%  | 60.01%  | 7.83%      | 63.34%     | 58.76%  | 1.31%      | -3.44%    |
| BREWERS                    | -0.59%       | -1.66% | 11.64%  | 34.31%  | 5.95%      | 15.84%     | 14.27%  | 1.67%      | -5.71%    |
| CEMENT                     | 1.74%        | -1.37% | 6.85%   | 27.57%  | 2.18%      | 21.01%     | 13.49%  | 1.92%      | -6.46%    |
| PERSONAL CARE              | -0.30%       | 4.77%  | 8.53%   | 44.05%  | 14.98%     | 40.37%     | 5.10%   | 1.81%      | -6.62%    |
| CONSTRUCTION               | 0.00%        | -3.24% | -20.97% | -21.55% | -15.07%    | -16.76%    | -17.39% | 1.26%      | -3.61%    |
| FOOD                       | 0.22%        | -0.76% | 28.52%  | 62.37%  | 28.56%     | 44.70%     | 38.28%  | 1.36%      | -3.81%    |
| INSURANCE                  | 0.46%        | 1.05%  | 1.51%   | 8.65%   | 1.42%      | 5.45%      | 3.46%   | 0.47%      | -1.49%    |
| OIL& GAS                   | -0.57%       | -0.21% | -18.69% | -14.23% | -19.55%    | -24.57%    | -34.56% | 1.77%      | -5.64%    |
| REAL ESTATE                | -0.41%       | -0.41% | -0.08%  | 3.11%   | 0.14%      | 0.63%      | -2.36%  | 0.22%      | -0.98%    |
| ARM Capitalisation Indices |              |        |         |         |            |            |         |            |           |
| Large Cap (Top 10%)        | 0.46%        | -0.42% | 11.20%  | 40.42%  | 7.39%      | 33.71%     | 28.08%  | 1.07%      | -3.16%    |
| Mid Cap (Mid 30%)          | 0.23%        | 0.62%  | -4.66%  | 18.26%  | -4.64%     | 15.27%     | 6.19%   | 0.64%      | -1.89%    |
| Small Cap (Bottom 60%)     | -0.39%       | 4.46%  | -3.20%  | -4.57%  | -5.63%     | -14.84%    | -17.64% | 1.80%      | -9.34%    |